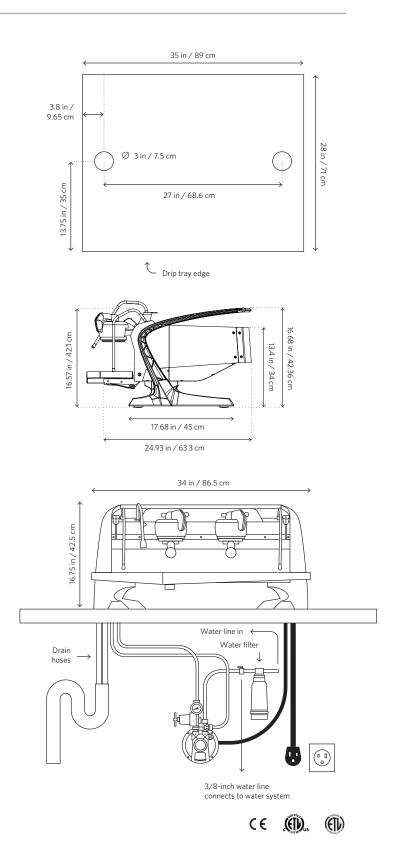

## Counter

- Width: 35 inches / 89 centimeters
- Length: 28 inches / 71 centimeters
- Height: 17 inches / 43.2 centimeters
- Weight: 220 lbs / 100 kg (tanks filled)

Measurements do not include overhanging components: portafilters.

## Water

- 3/8-inch BSP dedicated cold water line with shutoff valve (in North America, 3/8-inch compression fitting is included)
- Required incoming water pressure: 3 Bar min, 5 Bar max
- Water hardness cannot exceed 50ppm, otherwise a water softener is needed

#### Power

- Single-phase: 200-260 volts AC, 50/60 hertz, 4.7—5.6 kW
- Three-phase: 380-400 volts AC, 50/60 hertz, 4.9—5.7 kW
- Receptacle: Nema 6-50

## Drain

- Open gravity drain located within 4 feet / 1.2 meters of the machine
- Two (2) drain hoses: 7/8-inch outside diameter, 5/8-inch inside diameter (2.2-centimeter outside diameter, 1.6-centimeter inside diameter).
- Ensure drain line is always sloping downwards